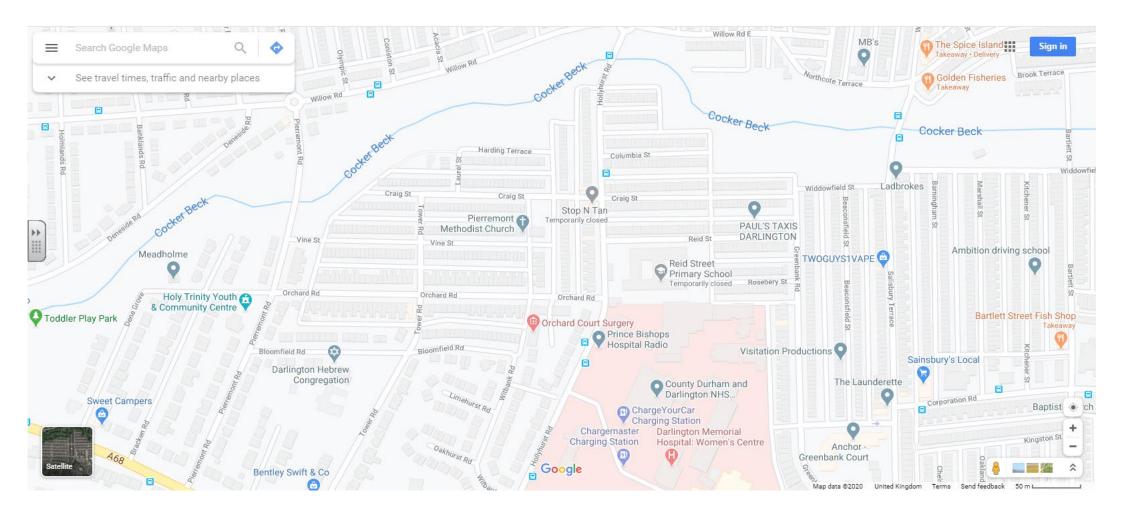

## Now try again using this map:

- ☐ Reid Street Primary School
- □ Hospital
- □ Woodland
- □ Running water
- □ A shop
- □ Houses

- □ Roads (try finding Pierremont, Hollyhurst, Orchard and Willow Road)
- A church or other place of worship
- □ A park
- □ Streets (try finding Reid, Craig and Vine Street)
- Other (list what else you notice)