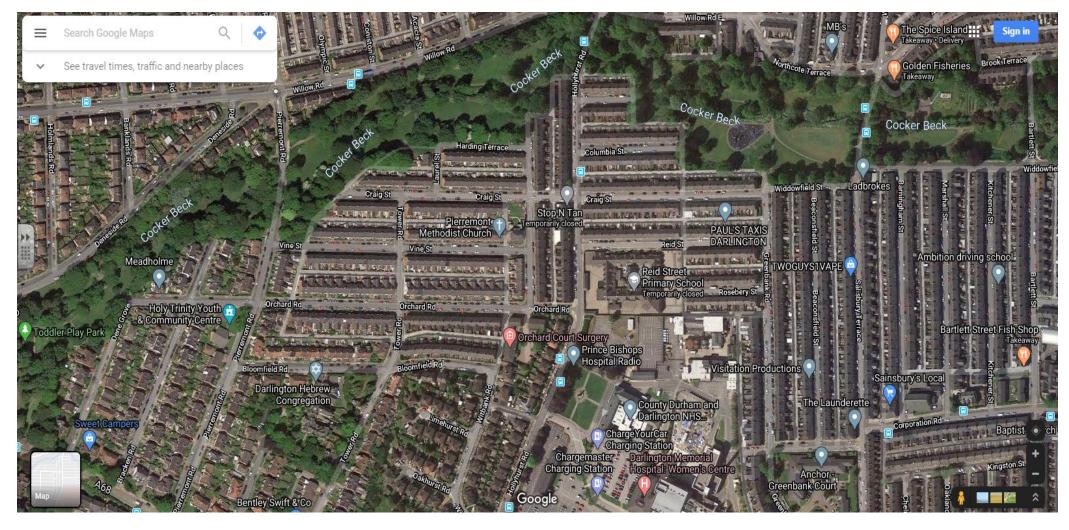

Tick all of the things you can see on this satellite image:

- □ Reid Street Primary School
- □ Hospital
- □ Woodland
- □ Running water
- □ A shop
- □ Houses

- □ Roads (try finding Pierremont, Hollyhurst, Orchard and Willow Road)
- □ A church or other place of worship
- □ A park
- Streets (try finding Reid, Craig and Vine Street)
- ☐ Other (list what else you notice)