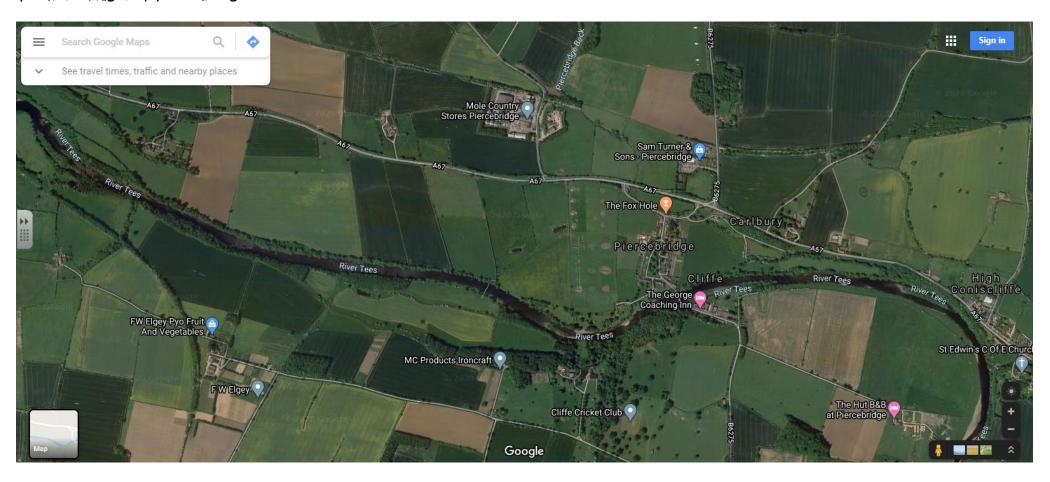

## To these images of Piercebridge:

Tick what you see in each:

|                                                                                      | Darlington                             | Piercebridge                                        |                |
|--------------------------------------------------------------------------------------|----------------------------------------|-----------------------------------------------------|----------------|
| River                                                                                |                                        |                                                     |                |
| Car park                                                                             |                                        |                                                     |                |
| Fields (more than 2)                                                                 |                                        |                                                     |                |
| Buildings (offices, shops etc)                                                       |                                        |                                                     |                |
| Leisure Centre                                                                       |                                        |                                                     |                |
| Restaurant or pub                                                                    |                                        |                                                     |                |
| Farm (e.g. PYO fruit farm)                                                           |                                        |                                                     |                |
| Church or other place of worship                                                     |                                        |                                                     |                |
| Cinema                                                                               |                                        |                                                     |                |
| Woodland                                                                             |                                        |                                                     |                |
| Think about what is <b>simila</b> r and <b>different</b> abo<br>describing each one: | out the two places. Which is a town an | d which is in the countryside? How can you tell? Wr | ite a sentence |
| Darlington is a It has                                                               |                                        |                                                     |                |
|                                                                                      |                                        |                                                     |                |
|                                                                                      |                                        |                                                     |                |
|                                                                                      |                                        |                                                     |                |
|                                                                                      |                                        |                                                     |                |
| Piercebridge is in the It                                                            | has                                    |                                                     |                |
| 1 10. 20\$1.00B0 10 111 0110 Ic                                                      | 1144                                   |                                                     |                |
|                                                                                      |                                        |                                                     |                |
|                                                                                      |                                        |                                                     |                |