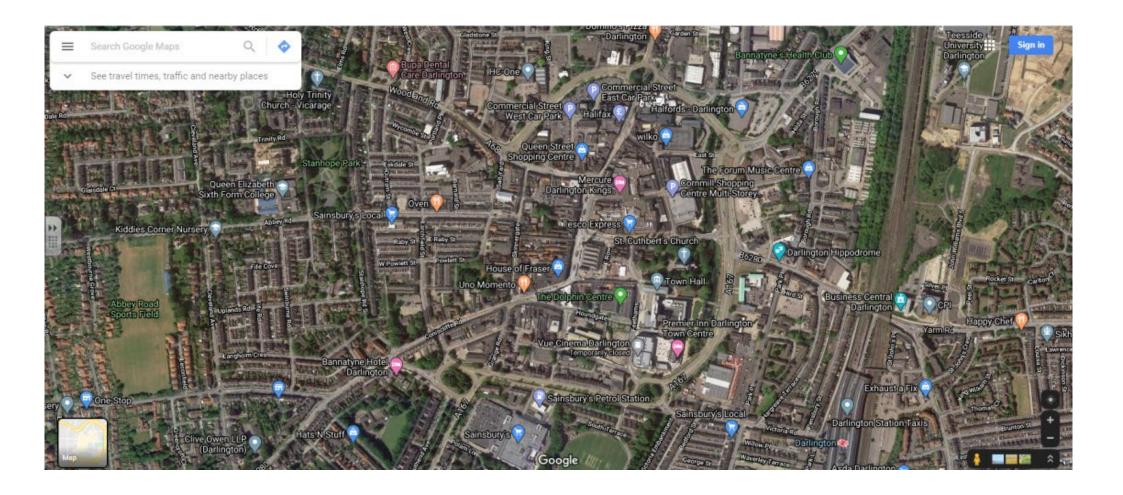

## Compare these images of Darlington...





## To these images of Piercebridge:





Tick what you see in each:

|                                                                                      | Darlington                             | Piercebridge                                        |                |
|--------------------------------------------------------------------------------------|----------------------------------------|-----------------------------------------------------|----------------|
| River                                                                                |                                        |                                                     |                |
| Car park                                                                             |