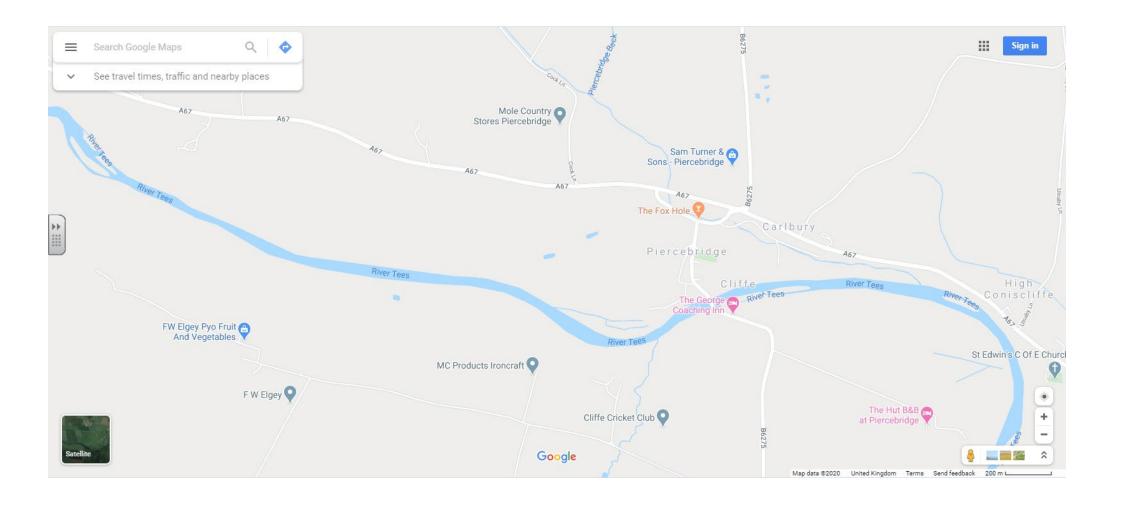

## To these images of Piercebridge:

Tick what you see in each:

|                                                                                      | Darlington                             | Piercebridge                                        |                |
|--------------------------------------------------------------------------------------|----------------------------------------|-----------------------------------------------------|----------------|
| River                                                                                |                                        |                                                     |                |
| Car park                                                                             |                                        |                                                     |                |
| Fields (more than 2)                                                                 |                                        |                                                     |                |
| Buildings (offices, shops etc)                                                       |                                        |                                                     |                |
| Leisure Centre                                                                       |                                        |                                                     |                |
| Restaurant or pub                                                                    |                                        |                                                     |                |
| Farm (e.g. PYO fruit farm)                                                           |                                        |                                                     |                |
| Church or other place of worship                                                     |                                        |                                                     |                |
| Cinema                                                                               |                                        |                                                     |                |
| Woodland                                                                             |                                        |                                                     |                |
| Think about what is <b>simila</b> r and <b>different</b> abo<br>describing each one: | out the two places. Which is a town an | d which is in the countryside? How can you tell? Wr | ite a sentence |
| Darlington is a It has                                                               |                                        |                                                     |                |
|                                                                                      |                                        |                                                     |                |
|                                                                                      |                                        |                                                     |                |
|                                                                                      |                                        |                                                     |                |
|                                                                                      |                                        |                                                     |                |
| Piercebridge is in the It                                                            | has                                    |                                                     |                |
| 1 10. 20\$1.00B0 10 111 0110 Ic                                                      | 1144                                   |                                                     |                |
|                                                                                      |                                        |                                                     |                |
|                                                                                      |                                        |                                                     |                |