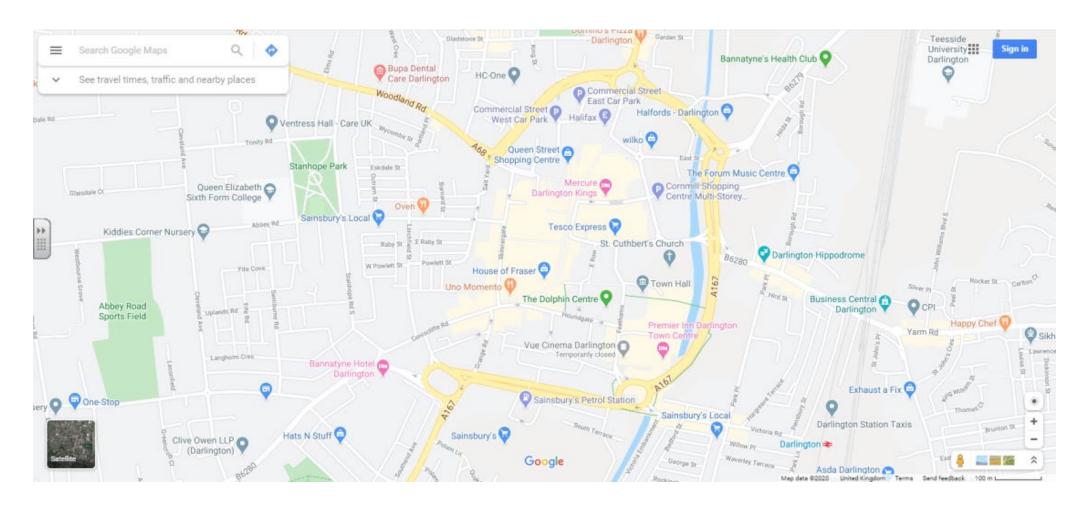

## Compare these images of Darlington...





## To these images of Piercebridge:





Tick what you see in each:

|                                                                                      | Darlington                             | Piercebridge                                        |                |
|--------------------------------------------------------------------------------------|----------------------------------------|-----------------------------------------------------|----------------|
| River                                                                                |                                        |                                                     |                |
| Car park                                                                             |